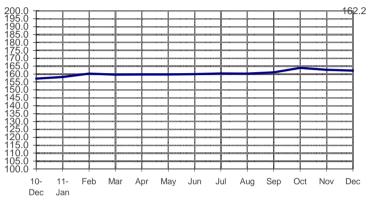

## **SEASONALLY ADJUSTED CONSUMER PRICE INDEX (2000=100)**

Food, Beverages & Tobacco

(NCR and AONCR - DECEMBER 2011)

Fig 1a. Seasonally Adjusted CPI of FBT in NCR December 2010 to December 2011

Fig 1b. Seasonally Adjusted CPI of FBT in AONCR
December 2010 to December 2011