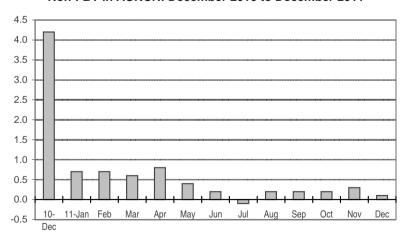

Fig 4a. Month-on-Month Change: Seasonally Adjusted CPI of Non-FBT in NCR: December 2010 to December 2011

Fig 4b. Month-on-Month Change of Seasonally Adjusted CPI of Non-FBT in AONCR: December 2010 to December 2011