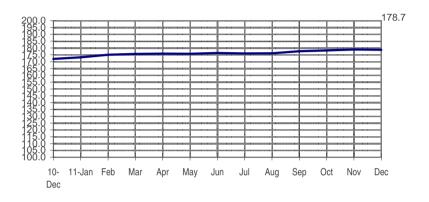

## **SEASONALLY ADJUSTED CONSUMER PRICE INDEX (2000=100)**

Food, Beverages & Tobacco

(NCR and AONCR - DECEMBER 2011)

Fig 1a. Seasonally Adjusted CPI of FBT in NCR December 2010 to December 2011

Fig 1b. Seasonally Adjusted CPI of FBT in AONCR
December 2010 to December 2011