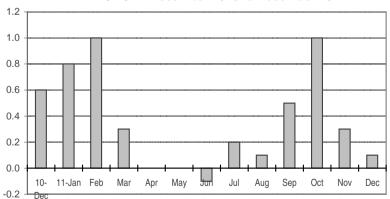

Fig 4a. Month-on-Month Change: Seasonally Adjusted CPI of Non-FBT in NCR: December 2010 to December 2011

Fig 4b. Month-on-Month Change of Seasonally Adjusted CPI of Non-FBT in AONCR: December 2010 to December 2011