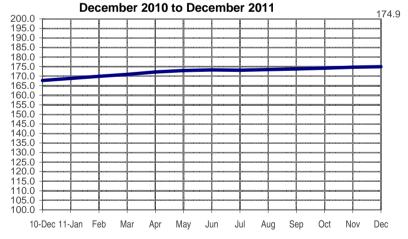

## **SEASONALLY ADJUSTED CONSUMER PRICE INDEX (2000=100)**

Non-FBT items

(NCR and AONCR - DECEMBER 2011)

Fig 3a. Seasonally Adjusted CPI of Non-FBT in NCR
December 2010 to December 2011

Fig 3b. Seasonally Adjusted CPI of Non-FBT in AONCR