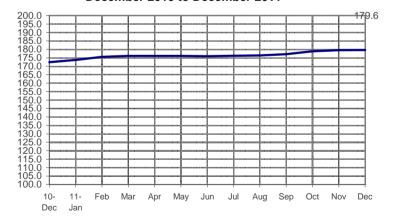

## **SEASONALLY ADJUSTED CONSUMER PRICE INDEX (2000=100)**

Non-FBT items

(NCR and AONCR - DECEMBER 2011)

Fig 3a. Seasonally Adjusted CPI of Non-FBT in NCR
December 2010 to December 2011

Fig 3b. Seasonally Adjusted CPI of Non-FBT in AONCR