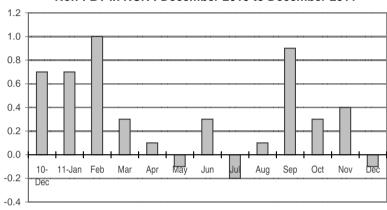

Fig 2a. Month-on-Month Change of Seasonally Adjusted CPI of FBT in NCR: December 2010 to December 2011

Fig 2b. Month-on-Month Change of Seasonally Adjusted CPI of FBT in AONCR : December 2010 to December 2011