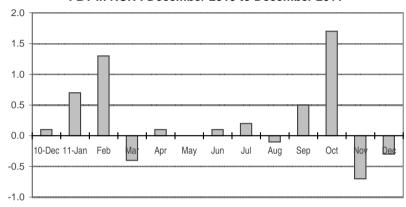

Fig 2a. Month-on-Month Change of Seasonally Adjusted CPI of FBT in NCR: December 2010 to December 2011

Fig 2b. Month-on-Month Change of Seasonally Adjusted CPI of FBT in AONCR : December 2010 to December 2011