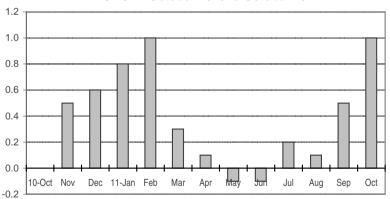

Fig 2a. Month-on-Month Change of Seasonally Adjusted CPI of FBT in NCR: October 2010 to October 2011

Fig 2b. Month-on-Month Change of Seasonally Adjusted CPI of FBT in AONCR : October 2010 to October 2011