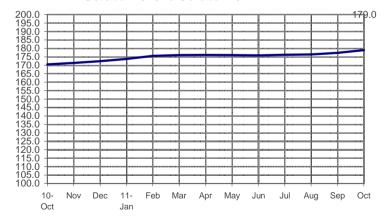

## **SEASONALLY ADJUSTED CONSUMER PRICE INDEX (2000=100)**

Food, Beverages & Tobacco

(NCR and AONCR - OCTOBER 2011)

Fig 1a. Seasonally Adjusted CPI of FBT in NCR October 2010 to October 2011

Fig 1b. Seasonally Adjusted CPI of FBT in AONCR October 2010 to October 2011