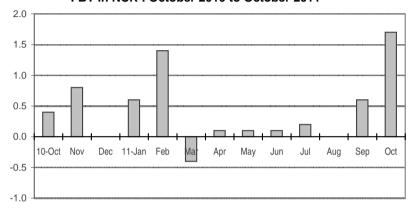

Fig 2a. Month-on-Month Change of Seasonally Adjusted CPI of FBT in NCR: October 2010 to October 2011

Fig 2b. Month-on-Month Change of Seasonally Adjusted CPI of FBT in AONCR : October 2010 to October 2011