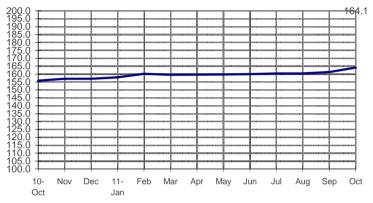

## **SEASONALLY ADJUSTED CONSUMER PRICE INDEX (2000=100)**

Food, Beverages & Tobacco

(NCR and AONCR - OCTOBER 2011)

Fig 1a. Seasonally Adjusted CPI of FBT in NCR October 2010 to October 2011

Fig 1b. Seasonally Adjusted CPI of FBT in AONCR October 2010 to October 2011