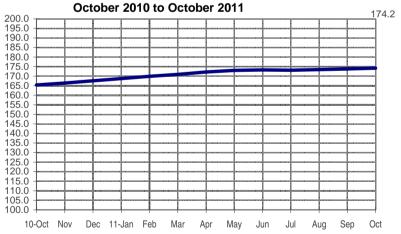

## **SEASONALLY ADJUSTED CONSUMER PRICE INDEX (2000=100)**

Food, Beverages & Tobacco

(NCR and AONCR - OCTOBER 2011)

Fig 1a. Seasonally Adjusted CPI of FBT in NCR October 2010 to October 2011

Fig 1b. Seasonally Adjusted CPI of FBT in AONCR October 2010 to October 2011