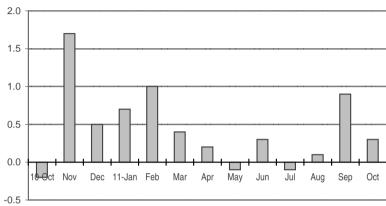

Fig 2a. Month-on-Month Change of Seasonally Adjusted CPI of FBT in NCR: October 2010 to October 2011

Fig 2b. Month-on-Month Change of Seasonally Adjusted CPI of FBT in AONCR : October 2010 to October 2011