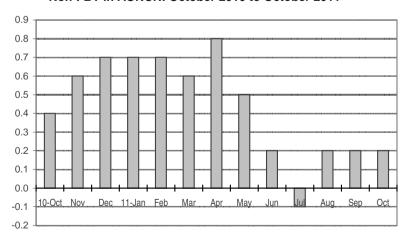

Fig 2a. Month-on-Month Change of Seasonally Adjusted CPI of FBT in NCR: October 2010 to October 2011

Fig 2b. Month-on-Month Change of Seasonally Adjusted CPI of FBT in AONCR : October 2010 to October 2011