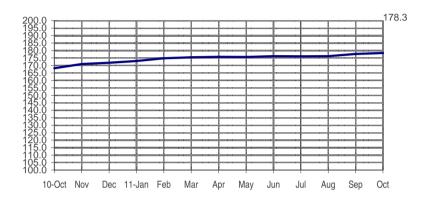

## **SEASONALLY ADJUSTED CONSUMER PRICE INDEX (2000=100)**

Food, Beverages & Tobacco

(NCR and AONCR - OCTOBER 2011)

Fig 1a. Seasonally Adjusted CPI of FBT in NCR October 2010 to October 2011

Fig 1b. Seasonally Adjusted CPI of FBT in AONCR October 2010 to October 2011