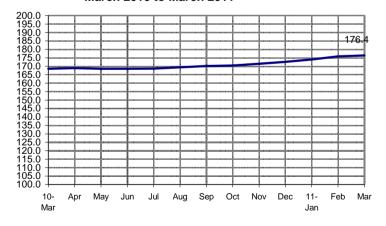

## **SEASONALLY ADJUSTED CONSUMER PRICE INDEX (2000=100)**

Non-FBT items

(NCR and AONCR - MARCH 2011)

Fig 3a. Seasonally Adjusted CPI of Non-FBT in NCR
March 2010 to March 2011

Fig 3b. Seasonally Adjusted CPI of Non-FBT in AONCR
March 2010 to March 2011