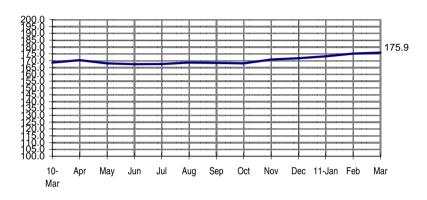

## **SEASONALLY ADJUSTED CONSUMER PRICE INDEX (2000=100)**

Non-FBT items

(NCR and AONCR - MARCH 2011)

Fig 3a. Seasonally Adjusted CPI of Non-FBT in NCR
March 2010 to March 2011

Fig 3b. Seasonally Adjusted CPI of Non-FBT in AONCR
March 2010 to March 2011