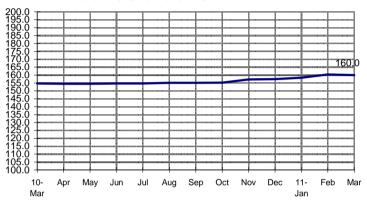

## **SEASONALLY ADJUSTED CONSUMER PRICE INDEX (2000=100)**

Food, Beverages & Tobacco

(NCR and AONCR - MARCH 2011)

Fig 1a. Seasonally Adjusted CPI of FBT in NCR March 2010 to March 2011

Fig 1b. Seasonally Adjusted CPI of FBT in AONCR March 2010 to March 2011