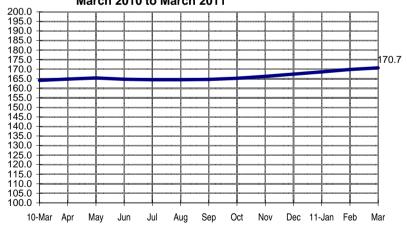

## **SEASONALLY ADJUSTED CONSUMER PRICE INDEX (2000=100)**

Non-FBT items

(NCR and AONCR - MARCH 2011)

Fig 3a. Seasonally Adjusted CPI of Non-FBT in NCR
March 2010 to March 2011

Fig 3b. Seasonally Adjusted CPI of Non-FBT in AONCR
March 2010 to March 2011