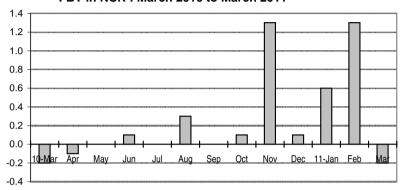

Fig 2a. Month-on-Month Change of Seasonally Adjusted CPI of FBT in NCR: March 2010 to March 2011

Fig 2b. Month-on-Month Change of Seasonally Adjusted CPI of FBT in AONCR : March 2010 to March 2011