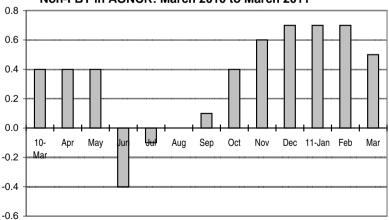

Fig 4a. Month-on-Month Change: Seasonally Adjusted CPI of Non-FBT in NCR: March 2010 to March 2011

Fig 4b. Month-on-Month Change of Seasonally Adjusted CPI of Non-FBT in AONCR: March 2010 to March 2011