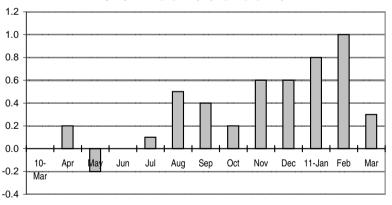

Fig 4a. Month-on-Month Change: Seasonally Adjusted CPI of Non-FBT in NCR: March 2010 to March 2011

Fig 4b. Month-on-Month Change of Seasonally Adjusted CPI of Non-FBT in AONCR: March 2010 to March 2011