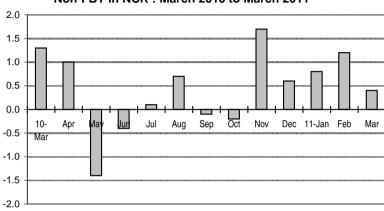

Fig 4a. Month-on-Month Change: Seasonally Adjusted CPI of Non-FBT in NCR: March 2010 to March 2011

Fig 4b. Month-on-Month Change of Seasonally Adjusted CPI of Non-FBT in AONCR: March 2010 to March 2011