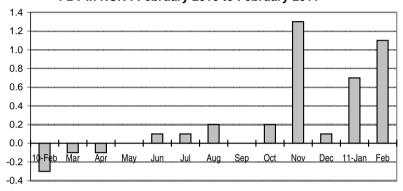

Fig 2a. Month-on-Month Change of Seasonally Adjusted CPI of FBT in NCR: February 2010 to February 2011

Fig 2b. Month-on-Month Change of Seasonally Adjusted CPI of FBT in AONCR : February 2010 to February 2011