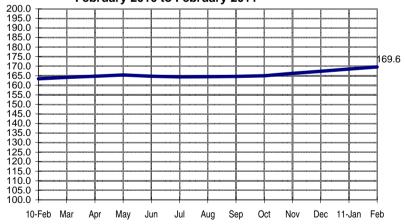

## **SEASONALLY ADJUSTED CONSUMER PRICE INDEX (2000=100)**

Food, Beverages & Tobacco

(NCR and AONCR - FEBRUARY 2011)

Fig 1a. Seasonally Adjusted CPI of FBT in NCR February 2010 to February 2011

Fig 1b. Seasonally Adjusted CPI of FBT in AONCR February 2010 to February 2011