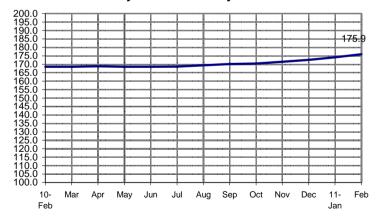

## **SEASONALLY ADJUSTED CONSUMER PRICE INDEX (2000=100)**

Food, Beverages & Tobacco

(NCR and AONCR - FEBRUARY 2011)

Fig 1a. Seasonally Adjusted CPI of FBT in NCR February 2010 to February 2011

Fig 1b. Seasonally Adjusted CPI of FBT in AONCR February 2010 to February 2011