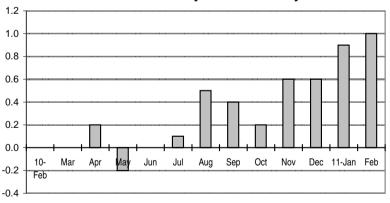

Fig 2a. Month-on-Month Change of Seasonally Adjusted CPI of FBT in NCR: February 2010 to February 2011

Fig 2b. Month-on-Month Change of Seasonally Adjusted CPI of FBT in AONCR : February 2010 to February 2011