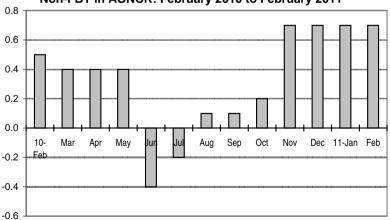

Fig 4a. Month-on-Month Change: Seasonally Adjusted CPI of Non-FBT in NCR: February 2010 to February 2011

Fig 4b. Month-on-Month Change of Seasonally Adjusted CPI of Non-FBT in AONCR: February 2010 to February 2011