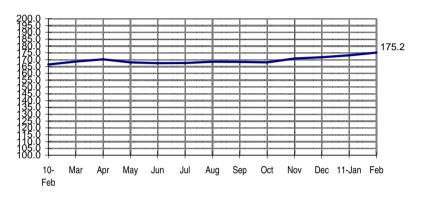

## **SEASONALLY ADJUSTED CONSUMER PRICE INDEX (2000=100)**

Food, Beverages & Tobacco

(NCR and AONCR - FEBRUARY 2011)

Fig 1a. Seasonally Adjusted CPI of FBT in NCR February 2010 to February 2011

Fig 1b. Seasonally Adjusted CPI of FBT in AONCR February 2010 to February 2011