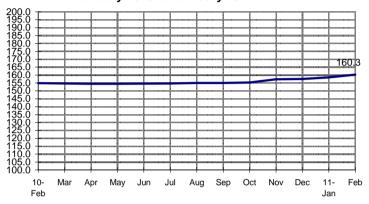

## **SEASONALLY ADJUSTED CONSUMER PRICE INDEX (2000=100)**

Food, Beverages & Tobacco

(NCR and AONCR - FEBRUARY 2011)

Fig 1a. Seasonally Adjusted CPI of FBT in NCR February 2010 to February 2011

Fig 1b. Seasonally Adjusted CPI of FBT in AONCR February 2010 to February 2011