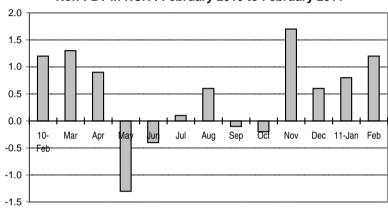

Fig 2a. Month-on-Month Change of Seasonally Adjusted CPI of FBT in NCR: February 2010 to February 2011

Fig 2b. Month-on-Month Change of Seasonally Adjusted CPI of FBT in AONCR : February 2010 to February 2011