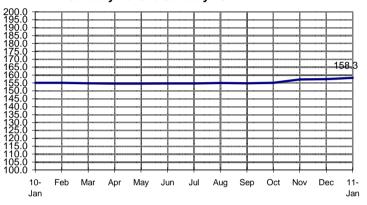

## **SEASONALLY ADJUSTED CONSUMER PRICE INDEX (2000=100)**

Food, Beverages & Tobacco (NCR and AONCR - JANUARY 2011)

Fig 1a. Seasonally Adjusted CPI of FBT in NCR January 2010 to January 2011

Fig 1b. Seasonally Adjusted CPI of FBT in AONCR January 2010 to January 2011