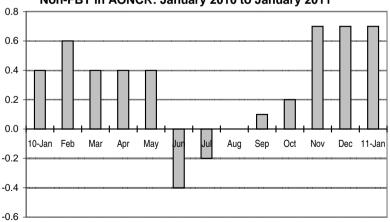

Fig 2a. Month-on-Month Change of Seasonally Adjusted CPI of FBT in NCR: January 2010 to January 2011

Fig 2b. Month-on-Month Change of Seasonally Adjusted CPI of FBT in AONCR: January 2010 to January 2011