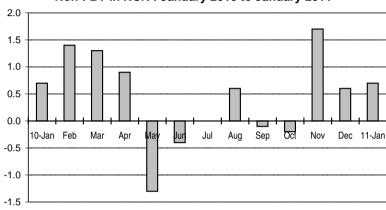

Fig 2a. Month-on-Month Change of Seasonally Adjusted CPI of FBT in NCR: January 2010 to January 2011

Fig 2b. Month-on-Month Change of Seasonally Adjusted CPI of FBT in AONCR: January 2010 to January 2011