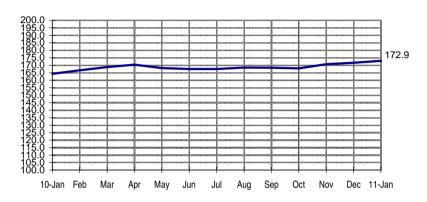

## **SEASONALLY ADJUSTED CONSUMER PRICE INDEX (2000=100)**

Food, Beverages & Tobacco (NCR and AONCR - JANUARY 2011)

Fig 1a. Seasonally Adjusted CPI of FBT in NCR January 2010 to January 2011

Fig 1b. Seasonally Adjusted CPI of FBT in AONCR January 2010 to January 2011