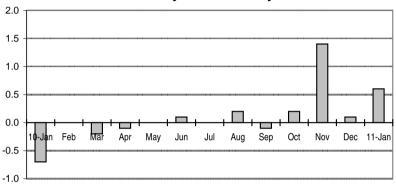

Fig 2a. Month-on-Month Change of Seasonally Adjusted CPI of FBT in NCR: January 2010 to January 2011

Fig 2b. Month-on-Month Change of Seasonally Adjusted CPI of FBT in AONCR: January 2010 to January 2011