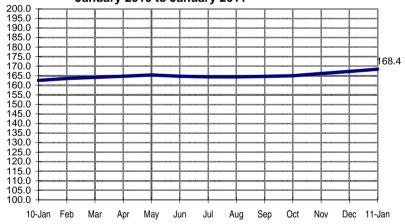

## **SEASONALLY ADJUSTED CONSUMER PRICE INDEX (2000=100)**

Food, Beverages & Tobacco (NCR and AONCR - JANUARY 2011)

Fig 1a. Seasonally Adjusted CPI of FBT in NCR January 2010 to January 2011

Fig 1b. Seasonally Adjusted CPI of FBT in AONCR January 2010 to January 2011