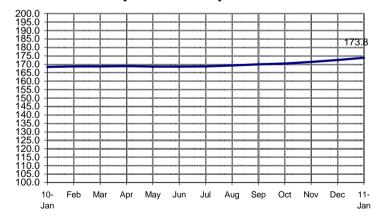

## **SEASONALLY ADJUSTED CONSUMER PRICE INDEX (2000=100)**

Food, Beverages & Tobacco (NCR and AONCR - JANUARY 2011)

Fig 1a. Seasonally Adjusted CPI of FBT in NCR January 2010 to January 2011

Fig 1b. Seasonally Adjusted CPI of FBT in AONCR January 2010 to January 2011