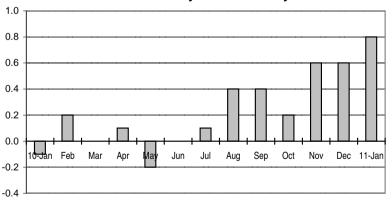

Fig 2a. Month-on-Month Change of Seasonally Adjusted CPI of FBT in NCR: January 2010 to January 2011

Fig 2b. Month-on-Month Change of Seasonally Adjusted CPI of FBT in AONCR: January 2010 to January 2011