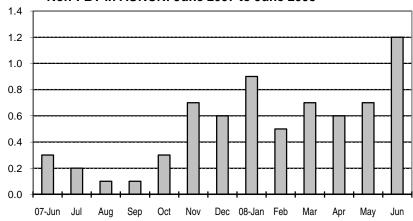

## **SEASONALLY ADJUSTED CONSUMER PRICE INDEX (2000=100)**

Non-FBT items

(NCR and AONCR - JUNE 2008)

Fig 3a. Seasonally Adjusted CPI of Non-FBT in NCR June 2007 to June 2008

Fig 4a. Month-on-Month Change: Seasonally Adjusted CPI of Non-FBT in NCR: June 2007 to June 2008

Fig 3b. Seasonally Adjusted CPI of Non-FBT in AONCR June 2007 to June 2008

Fig 4b. Month-on-Month Change of Seasonally Adjusted CPI of Non-FBT in AONCR: June 2007 to June 2008