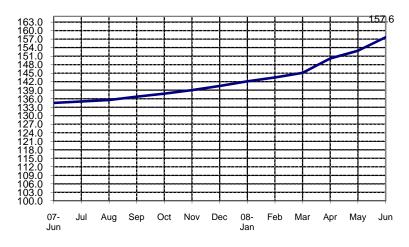

## **SEASONALLY ADJUSTED CONSUMER PRICE INDEX (2000=100)**

Food, Beverages & Tobacco

(NCR and AONCR - JUNE 2008)

Fig 1a. Seasonally Adjusted CPI of FBT in NCR June 2007 to June 2008

Fig 1b. Seasonally Adjusted CPI of FBT in AONCR June 2007 to June 2008