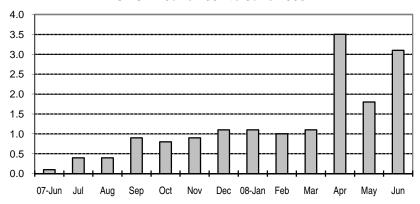

Fig 2a. Month-on-Month Change of Seasonally Adjusted CPI of FBT in NCR: June 2007 to June 2008

Fig 2b. Month-on-Month Change of Seasonally Adjusted CPI of FBT in AONCR: June 2007 to June 2008