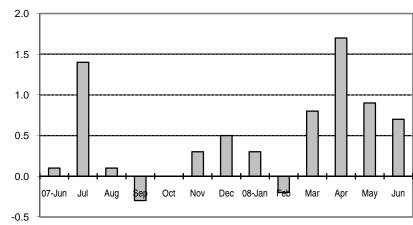

Fig 2a. Month-on-Month Change of Seasonally Adjusted CPI of FBT in NCR: June 2007 to June 2008

Fig 2b. Month-on-Month Change of Seasonally Adjusted CPI of FBT in AONCR: June 2007 to June 2008