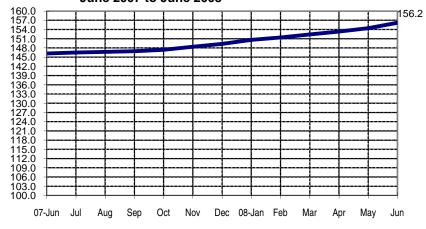

## **SEASONALLY ADJUSTED CONSUMER PRICE INDEX (2000=100)**

Non-FBT items

(NCR and AONCR - JUNE 2008)

Fig 3a. Seasonally Adjusted CPI of Non-FBT in NCR June 2007 to June 2008

Fig 4a. Month-on-Month Change: Seasonally Adjusted CPI of Non-FBT in NCR: June 2007 to June 2008