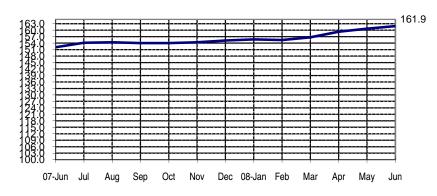

## **SEASONALLY ADJUSTED CONSUMER PRICE INDEX (2000=100)**

Food, Beverages & Tobacco

(NCR and AONCR - JUNE 2008)

Fig 1a. Seasonally Adjusted CPI of FBT in NCR June 2007 to June 2008

Fig 1b. Seasonally Adjusted CPI of FBT in AONCR June 2007 to June 2008