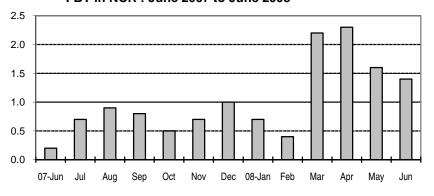

Fig 2a. Month-on-Month Change of Seasonally Adjusted CPI of FBT in NCR: June 2007 to June 2008

Fig 2b. Month-on-Month Change of Seasonally Adjusted CPI of FBT in AONCR: June 2007 to June 2008