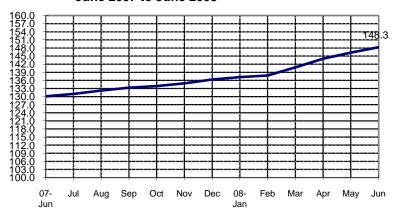

## **SEASONALLY ADJUSTED CONSUMER PRICE INDEX (2000=100)**

Food, Beverages & Tobacco

(NCR and AONCR - JUNE 2008)

Fig 1a. Seasonally Adjusted CPI of FBT in NCR June 2007 to June 2008

Fig 1b. Seasonally Adjusted CPI of FBT in AONCR June 2007 to June 2008