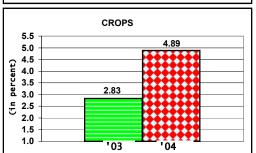

The crops subsector generated a 4.89 percent output increase this year. Improved performances were particularly notable in palay and corn farms where production grew by 7.38 percent and 17.28 percent, respectively. The other crops that recorded significant output expansion were banana, pineapple, tomato and rubber. Overall, the subsector's contribution to agricultural production was 47.46 percent, equivalent to P383.2 billion at current prices which was 15.83 percent higher than its 2003 record.

#### **B. VOLUME OF PRODUCTION**

In 2004, volume of agricultural output was higher by 5.06 percent compared to the previous year's record.

**Crop production** showed a positive performance by posting a 4.89 percent increase during the period. The crops subsector's share in total agricultural output this year was 47.76 percent.

# TABLE 1. VALUE OF PRODUCTION IN AGRICULTURE AT CONSTANT PRICES, PHILIPPINES, JANUARY-DECEMBER, 2002 - 2004

|                    | IN MI                | LLION PESOS          | GROWTH RATES        |               |                |  |
|--------------------|----------------------|----------------------|---------------------|---------------|----------------|--|
| SUB-SECTOR         | 2002                 | 2002 2003 2004       |                     | 02-03         | 03-04          |  |
| AGRICULTURAL CROPS | 125904.69            | 129465.56            | 135796.10           | 2.83          | 4.89           |  |
| PALAY              | 43527.76             | 44279.64             | 47549.44            | 1.73          | 7.38           |  |
| CORN<br>COCONUT    | 12828.20<br>21384.12 | 13708.42<br>21727.18 | 16077.77            | 6.86          | 17.28          |  |
| SUGARCANE          | 6853.53              | 7673.08              | 21804.28            | 1.60          | 0.35<br>4.11   |  |
| BANANA             | 9441.95              | 9610.46              | 7988.15<br>10092.13 | 11.96<br>1.78 | 4.11<br>5.01   |  |
| PINEAPPLE          | 3032.46              | 3141.21              | 3254.69             | 3.59          | 3.61           |  |
| COFFEE             | 2482.35              | 2466.12              | 2339.09             | -0.65         | -5.15          |  |
| MANGO              | 6912.17              | 7274.68              | 6995.24             | -0.05         | -3.84          |  |
| TOBACCO            | 758.22               | 799.32               | 722.26              | 5.42          | -9.64          |  |
| ABACA              | 405.85               | 449.32               | 448.55              | 10.71         | -9.04<br>-0.17 |  |
| PEANUT             | 223.30               | 222.28               | 230.54              | -0.46         | 3.71           |  |
| MONGO              | 321.91               | 305.78               | 311.55              | -5.01         | 1.89           |  |
| CASSAVA            | 2292.28              | 2287.34              | 2314.13             | -0.22         | 1.09           |  |
| CAMOTE             | 1043.84              | 1039.24              | 1034.06             | -0.22         | -0.50          |  |
| TOMATO             | 529.84               | 532.68               | 606.23              | 0.54          | 13.81          |  |
| GARLIC             | 752.86               | 719.04               | 694.95              | -4.49         | -3.35          |  |
| ONION              | 605.14               | 589.38               | 544.73              | -2.60         | -7.58          |  |
| CABBAGE            | 421.17               | 424.03               | 428.41              | 0.68          | 1.03           |  |
| EGGPLANT           | 858.77               | 846.01               | 873.45              | -1.49         | 3.24           |  |
| CALAMANSI          | 923.05               | 922.74               | 913.97              | -0.03         | -0.95          |  |
| RUBBER             | 1215.40              | 1243.91              | 1322.96             | 2.35          | 6.35           |  |
| OTHERS             | 9090.51              | 9203.68              | 9249.54             | 1.24          | 0.50           |  |
|                    |                      |                      |                     |               |                |  |
| LIVESTOCK          | 37752.88             | 38866.96             | 38708.15            | 2.95          | -0.41          |  |
| CARABAO            | 1598.19              | 1597.83              | 1666.14             | -0.02         | 4.28           |  |
| CATTLE             | 5082.84              | 5032.02              | 4983.93             | -1.00         | -0.96          |  |
| HOG                | 30036.36             | 31212.95             | 31021.14            | 3.92          | -0.61          |  |
| GOAT               | 980.50               | 967.91               | 979.19              |               | 1.16           |  |
| DAIRY              | 55.00                | 56.25                | 57.75               | 2.27          | 2.67           |  |
| POULTRY            | 41946.80             | 42750.75             | 44557.09            | 1.92          | 4.23           |  |
| CHICKEN            | 31362.60             | 31763.40             | 32913.43            | 1.28          | 3.62           |  |
| DUCK               | 1900.88              | 1893.51              | 1868.56             | -0.39         | -1.32          |  |
| CHICKEN EGGS       | 7477.71              | 7878.80              | 8502.95             | 5.36          | 7.92           |  |
| DUCK EGGS          | 1205.60              | 1215.04              | 1272.14             | 0.78          | 4.70           |  |
| FISHERY            | 56996.25             | 61293.69             | 67084.36            | 7.54          | 9.45           |  |
| COMMERCIAL         | 16487.60             | 17554.35             | 17881.35            | 6.47          | 1.86           |  |
| MUNICIPAL          | 14329.74             | 15289.12             | 15660.36            | 6.70          | 2.43           |  |
| AQUACULTURE        | 26178.91             | 28450.22             | 33542.66            | 8.68          | 17.90          |  |
| TOTAL              | 262600.62            | 272376.96            | 286145.71           | 3.72          | 5.06           |  |