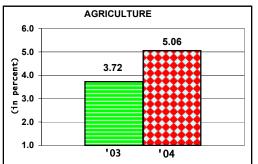

#### HIGHLIGHTS

Agriculture surpassed last year's performance as it grew by 5.06 percent in 2004. Despite the disastrous effects of typhoons 'Unding", "Violeta", Winnie and "Yoyong" in the fourth quarter, output increments were sustained in the crops, poultry and fishery subsectors during the year. Only the livestock subsector recorded a minimal decline in output. At current prices, the gross value of agricultural output amounted to P783.9 billion in 2004 or 18.40 percent more than last year's level.

#### **B. VOLUME OF PRODUCTION**

In 2004, volume of agricultural output was higher by 5.06 percent compared to the previous year's record.

**Crop production** showed a positive performance by posting a 4.89 percent increase during the period. The crops subsector's share in total agricultural output this year was 47.76 percent.

# TABLE 1. VALUE OF PRODUCTION IN AGRICULTURE AT CONSTANT PRICES, PHILIPPINES, JANUARY-DECEMBER, 2002 - 2004

|                    | IN MI                | LLION PESOS          | GROWTH RATES        |               |                |  |
|--------------------|----------------------|----------------------|---------------------|---------------|----------------|--|
| SUB-SECTOR         | 2002                 | 2002 2003 2004       |                     | 02-03         | 03-04          |  |
| AGRICULTURAL CROPS | 125904.69            | 129465.56            | 135796.10           | 2.83          | 4.89           |  |
| PALAY              | 43527.76             | 44279.64             | 47549.44            | 1.73          | 7.38           |  |
| CORN<br>COCONUT    | 12828.20<br>21384.12 | 13708.42<br>21727.18 | 16077.77            | 6.86          | 17.28          |  |
| SUGARCANE          | 6853.53              | 7673.08              | 21804.28            | 1.60          | 0.35<br>4.11   |  |
| BANANA             | 9441.95              | 9610.46              | 7988.15<br>10092.13 | 11.96<br>1.78 | 4.11<br>5.01   |  |
| PINEAPPLE          | 3032.46              | 3141.21              | 3254.69             | 3.59          | 3.61           |  |
| COFFEE             | 2482.35              | 2466.12              | 2339.09             | -0.65         | -5.15          |  |
| MANGO              | 6912.17              | 7274.68              | 6995.24             | -0.05         | -3.84          |  |
| TOBACCO            | 758.22               | 799.32               | 722.26              | 5.42          | -9.64          |  |
| ABACA              | 405.85               | 449.32               | 448.55              | 10.71         | -9.04<br>-0.17 |  |
| PEANUT             | 223.30               | 222.28               | 230.54              | -0.46         | 3.71           |  |
| MONGO              | 321.91               | 305.78               | 311.55              | -5.01         | 1.89           |  |
| CASSAVA            | 2292.28              | 2287.34              | 2314.13             | -0.22         | 1.09           |  |
| CAMOTE             | 1043.84              | 1039.24              | 1034.06             | -0.22         | -0.50          |  |
| TOMATO             | 529.84               | 532.68               | 606.23              | 0.54          | 13.81          |  |
| GARLIC             | 752.86               | 719.04               | 694.95              | -4.49         | -3.35          |  |
| ONION              | 605.14               | 589.38               | 544.73              | -2.60         | -7.58          |  |
| CABBAGE            | 421.17               | 424.03               | 428.41              | 0.68          | 1.03           |  |
| EGGPLANT           | 858.77               | 846.01               | 873.45              | -1.49         | 3.24           |  |
| CALAMANSI          | 923.05               | 922.74               | 913.97              | -0.03         | -0.95          |  |
| RUBBER             | 1215.40              | 1243.91              | 1322.96             | 2.35          | 6.35           |  |
| OTHERS             | 9090.51              | 9203.68              | 9249.54             | 1.24          | 0.50           |  |
|                    |                      |                      |                     |               |                |  |
| LIVESTOCK          | 37752.88             | 38866.96             | 38708.15            | 2.95          | -0.41          |  |
| CARABAO            | 1598.19              | 1597.83              | 1666.14             | -0.02         | 4.28           |  |
| CATTLE             | 5082.84              | 5032.02              | 4983.93             | -1.00         | -0.96          |  |
| HOG                | 30036.36             | 31212.95             | 31021.14            | 3.92          | -0.61          |  |
| GOAT               | 980.50               | 967.91               | 979.19              |               | 1.16           |  |
| DAIRY              | 55.00                | 56.25                | 57.75               | 2.27          | 2.67           |  |
| POULTRY            | 41946.80             | 42750.75             | 44557.09            | 1.92          | 4.23           |  |
| CHICKEN            | 31362.60             | 31763.40             | 32913.43            | 1.28          | 3.62           |  |
| DUCK               | 1900.88              | 1893.51              | 1868.56             | -0.39         | -1.32          |  |
| CHICKEN EGGS       | 7477.71              | 7878.80              | 8502.95             | 5.36          | 7.92           |  |
| DUCK EGGS          | 1205.60              | 1215.04              | 1272.14             | 0.78          | 4.70           |  |
| FISHERY            | 56996.25             | 61293.69             | 67084.36            | 7.54          | 9.45           |  |
| COMMERCIAL         | 16487.60             | 17554.35             | 17881.35            | 6.47          | 1.86           |  |
| MUNICIPAL          | 14329.74             | 15289.12             | 15660.36            | 6.70          | 2.43           |  |
| AQUACULTURE        | 26178.91             | 28450.22             | 33542.66            | 8.68          | 17.90          |  |
| TOTAL              | 262600.62            | 272376.96            | 286145.71           | 3.72          | 5.06           |  |