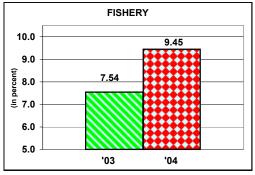

The 17.90 percent surge in aquaculture production contributed to the 9.45 percent growth of the fisheries subsector. Production of commercial fisheries moved up by 1.86 percent and that of municipal fisheries, by 2.43 percent. The subsector which accounted for 23.44 percent of the total agricultural output grossed P139.1 billion at current prices, representing a 16.03 percent improvement this year.

The fishery subsector which contributed 23.44 percent to total agricultural production exceeded last year's performance with the 9.45 percent growth recorded in 2004. Aquaculture was credited with remarkable output gain of 17.90 percent. The industry traced this to higher demand for seaweeds which accounted for 70.26 percent of the total aquaculture output during the period. Because of the continuing BFAR-LGU-GEM financial and technical support program, more farmers engaged in seaweed venture. The increases in area of seaweed farms were reported in Romblon, Palawan, Davao del Sur, Misamis Oriental, Tawi-tawi, Maguindanao, Zamboanga del Norte and Zambaoanga City. New farms were put up in Davao del Norte and Agusan del Norte. In Antique and Zamboanga Sibugay, weather conditions favored the growth of seedlings. There were also reports on the use of quality seedlings in Batangas and Davao Oriental.

# TABLE 1. VALUE OF PRODUCTION IN AGRICULTURE AT CONSTANT PRICES, PHILIPPINES, JANUARY-DECEMBER, 2002 - 2004

|                    | IN MI                | LLION PESOS          | GROWTH RATES        |               |                |  |
|--------------------|----------------------|----------------------|---------------------|---------------|----------------|--|
| SUB-SECTOR         | 2002                 | 2002 2003 2004       |                     | 02-03         | 03-04          |  |
| AGRICULTURAL CROPS | 125904.69            | 129465.56            | 135796.10           | 2.83          | 4.89           |  |
| PALAY              | 43527.76             | 44279.64             | 47549.44            | 1.73          | 7.38           |  |
| CORN<br>COCONUT    | 12828.20<br>21384.12 | 13708.42<br>21727.18 | 16077.77            | 6.86          | 17.28          |  |
| SUGARCANE          | 6853.53              | 7673.08              | 21804.28            | 1.60          | 0.35<br>4.11   |  |
| BANANA             | 9441.95              | 9610.46              | 7988.15<br>10092.13 | 11.96<br>1.78 | 4.11<br>5.01   |  |
| PINEAPPLE          | 3032.46              | 3141.21              | 3254.69             | 3.59          | 3.61           |  |
| COFFEE             | 2482.35              | 2466.12              | 2339.09             | -0.65         | -5.15          |  |
| MANGO              | 6912.17              | 7274.68              | 6995.24             | -0.05         | -3.84          |  |
| TOBACCO            | 758.22               | 799.32               | 722.26              | 5.42          | -9.64          |  |
| ABACA              | 405.85               | 449.32               | 448.55              | 10.71         | -9.04<br>-0.17 |  |
| PEANUT             | 223.30               | 222.28               | 230.54              | -0.46         | 3.71           |  |
| MONGO              | 321.91               | 305.78               | 311.55              | -5.01         | 1.89           |  |
| CASSAVA            | 2292.28              | 2287.34              | 2314.13             | -0.22         | 1.09           |  |
| CAMOTE             | 1043.84              | 1039.24              | 1034.06             | -0.22         | -0.50          |  |
| TOMATO             | 529.84               | 532.68               | 606.23              | 0.54          | 13.81          |  |
| GARLIC             | 752.86               | 719.04               | 694.95              | -4.49         | -3.35          |  |
| ONION              | 605.14               | 589.38               | 544.73              | -2.60         | -7.58          |  |
| CABBAGE            | 421.17               | 424.03               | 428.41              | 0.68          | 1.03           |  |
| EGGPLANT           | 858.77               | 846.01               | 873.45              | -1.49         | 3.24           |  |
| CALAMANSI          | 923.05               | 922.74               | 913.97              | -0.03         | -0.95          |  |
| RUBBER             | 1215.40              | 1243.91              | 1322.96             | 2.35          | 6.35           |  |
| OTHERS             | 9090.51              | 9203.68              | 9249.54             | 1.24          | 0.50           |  |
|                    |                      |                      |                     |               |                |  |
| LIVESTOCK          | 37752.88             | 38866.96             | 38708.15            | 2.95          | -0.41          |  |
| CARABAO            | 1598.19              | 1597.83              | 1666.14             | -0.02         | 4.28           |  |
| CATTLE             | 5082.84              | 5032.02              | 4983.93             | -1.00         | -0.96          |  |
| HOG                | 30036.36             | 31212.95             | 31021.14            | 3.92          | -0.61          |  |
| GOAT               | 980.50               | 967.91               | 979.19              |               | 1.16           |  |
| DAIRY              | 55.00                | 56.25                | 57.75               | 2.27          | 2.67           |  |
| POULTRY            | 41946.80             | 42750.75             | 44557.09            | 1.92          | 4.23           |  |
| CHICKEN            | 31362.60             | 31763.40             | 32913.43            | 1.28          | 3.62           |  |
| DUCK               | 1900.88              | 1893.51              | 1868.56             | -0.39         | -1.32          |  |
| CHICKEN EGGS       | 7477.71              | 7878.80              | 8502.95             | 5.36          | 7.92           |  |
| DUCK EGGS          | 1205.60              | 1215.04              | 1272.14             | 0.78          | 4.70           |  |
| FISHERY            | 56996.25             | 61293.69             | 67084.36            | 7.54          | 9.45           |  |
| COMMERCIAL         | 16487.60             | 17554.35             | 17881.35            | 6.47          | 1.86           |  |
| MUNICIPAL          | 14329.74             | 15289.12             | 15660.36            | 6.70          | 2.43           |  |
| AQUACULTURE        | 26178.91             | 28450.22             | 33542.66            | 8.68          | 17.90          |  |
| TOTAL              | 262600.62            | 272376.96            | 286145.71           | 3.72          | 5.06           |  |