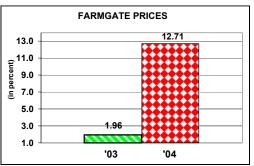

On the average, farmgate prices of agricultural commodities increased by 12.71 percent this year. The livestock subsector recorded the biggest price gain at 27.53 percent. Poultry prices were also up by 15.10 percent. Prices in the crops subsector, likewise, continued to go up and this year, a 10.43 percent rise was noted. Fishery prices bounced back from last year's negative growth and registered an increase of 6.01 percent in 2004.

#### C. FARMGATE PRICES

In 2004, farmgate prices increased by an average of 12.71 percent. In general, prices received by producers across subsectors were higher compared to 2003 levels.

The **crops subsector** continued to post price gains with this year's quotations moving up by an average of 10.43 percent. Price of palay bounced back from last year's loss and recorded an 8.12 percent increment. Corn price came up with a notable gain of 23.60 percent. Coconut price soared by 31.98 percent and this was attributed to higher demand for coconut by-products. Mango price was quoted 14.47 percent higher this year while the price of banana was up by 12.45 percent.