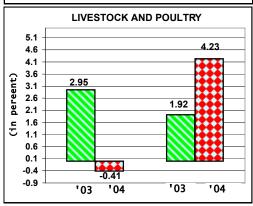

The livestock subsector which contributed 13.53 percent to total agricultural production posted a negative growth of 0.41 percent in 2004. This was largely attributed to the decline in hog and cattle production. At current prices, the subsector's gross value of output amounted to P145.7 billion, indicating a 27.01 percent increase during the year.

Poultry raisers had an output expansion of 4.23 percent this year. The subsector's share in total agricultural output was 15.57 percent. Except for duck, all other poultry commodities recorded production gains during the year. The subsector's gross output was valued at P116.0 billion at current prices, up by 19.96 percent from last year's level.

The **livestock subsector** contributed 13.53 percent to total agricultural production. In 2004, it contracted by 0.41 percent. Hog output was lower by 0.61 percent as indicated by the drop in the number of stocks and number of

The **poultry subsector** which accounted for 15.57 percent of this year's total agricultural output grew by 4.23 percent. A 3.62 percent gain in chicken production came about with the higher broiler harvests from commercial farms. Chicken egg production had a 7.92 percent expansion this year. The industry noted the improved egg-laying efficiency ratio and the increased number of laying flocks during the period. In the case of duck, the decline in the number of culled layers resulted in a 1.32 percent reduction in meat production. Duck egg output was up by 4.70 percent. An increase in the number of duck layers in commercial farms was reported.

# TABLE 1. VALUE OF PRODUCTION IN AGRICULTURE AT CONSTANT PRICES, PHILIPPINES, JANUARY-DECEMBER, 2002 - 2004

|                    | IN MI                | LLION PESOS          | GROWTH RATES        |               |                |  |
|--------------------|----------------------|----------------------|---------------------|---------------|----------------|--|
| SUB-SECTOR         | 2002                 | 2002 2003 2004       |                     | 02-03         | 03-04          |  |
| AGRICULTURAL CROPS | 125904.69            | 129465.56            | 135796.10           | 2.83          | 4.89           |  |
| PALAY              | 43527.76             | 44279.64             | 47549.44            | 1.73          | 7.38           |  |
| CORN<br>COCONUT    | 12828.20<br>21384.12 | 13708.42<br>21727.18 | 16077.77            | 6.86          | 17.28          |  |
| SUGARCANE          | 6853.53              | 7673.08              | 21804.28            | 1.60          | 0.35<br>4.11   |  |
| BANANA             | 9441.95              | 9610.46              | 7988.15<br>10092.13 | 11.96<br>1.78 | 4.11<br>5.01   |  |
| PINEAPPLE          | 3032.46              | 3141.21              | 3254.69             | 3.59          | 3.61           |  |
| COFFEE             | 2482.35              | 2466.12              | 2339.09             | -0.65         | -5.15          |  |
| MANGO              | 6912.17              | 7274.68              | 6995.24             | -0.05         | -3.84          |  |
| TOBACCO            | 758.22               | 799.32               | 722.26              | 5.42          | -9.64          |  |
| ABACA              | 405.85               | 449.32               | 448.55              | 10.71         | -9.04<br>-0.17 |  |
| PEANUT             | 223.30               | 222.28               | 230.54              | -0.46         | 3.71           |  |
| MONGO              | 321.91               | 305.78               | 311.55              | -5.01         | 1.89           |  |
| CASSAVA            | 2292.28              | 2287.34              | 2314.13             | -0.22         | 1.09           |  |
| CAMOTE             | 1043.84              | 1039.24              | 1034.06             | -0.22         | -0.50          |  |
| TOMATO             | 529.84               | 532.68               | 606.23              | 0.54          | 13.81          |  |
| GARLIC             | 752.86               | 719.04               | 694.95              | -4.49         | -3.35          |  |
| ONION              | 605.14               | 589.38               | 544.73              | -2.60         | -7.58          |  |
| CABBAGE            | 421.17               | 424.03               | 428.41              | 0.68          | 1.03           |  |
| EGGPLANT           | 858.77               | 846.01               | 873.45              | -1.49         | 3.24           |  |
| CALAMANSI          | 923.05               | 922.74               | 913.97              | -0.03         | -0.95          |  |
| RUBBER             | 1215.40              | 1243.91              | 1322.96             | 2.35          | 6.35           |  |
| OTHERS             | 9090.51              | 9203.68              | 9249.54             | 1.24          | 0.50           |  |
|                    |                      |                      |                     |               |                |  |
| LIVESTOCK          | 37752.88             | 38866.96             | 38708.15            | 2.95          | -0.41          |  |
| CARABAO            | 1598.19              | 1597.83              | 1666.14             | -0.02         | 4.28           |  |
| CATTLE             | 5082.84              | 5032.02              | 4983.93             | -1.00         | -0.96          |  |
| HOG                | 30036.36             | 31212.95             | 31021.14            | 3.92          | -0.61          |  |
| GOAT               | 980.50               | 967.91               | 979.19              |               | 1.16           |  |
| DAIRY              | 55.00                | 56.25                | 57.75               | 2.27          | 2.67           |  |
| POULTRY            | 41946.80             | 42750.75             | 44557.09            | 1.92          | 4.23           |  |
| CHICKEN            | 31362.60             | 31763.40             | 32913.43            | 1.28          | 3.62           |  |
| DUCK               | 1900.88              | 1893.51              | 1868.56             | -0.39         | -1.32          |  |
| CHICKEN EGGS       | 7477.71              | 7878.80              | 8502.95             | 5.36          | 7.92           |  |
| DUCK EGGS          | 1205.60              | 1215.04              | 1272.14             | 0.78          | 4.70           |  |
| FISHERY            | 56996.25             | 61293.69             | 67084.36            | 7.54          | 9.45           |  |
| COMMERCIAL         | 16487.60             | 17554.35             | 17881.35            | 6.47          | 1.86           |  |
| MUNICIPAL          | 14329.74             | 15289.12             | 15660.36            | 6.70          | 2.43           |  |
| AQUACULTURE        | 26178.91             | 28450.22             | 33542.66            | 8.68          | 17.90          |  |
| TOTAL              | 262600.62            | 272376.96            | 286145.71           | 3.72          | 5.06           |  |