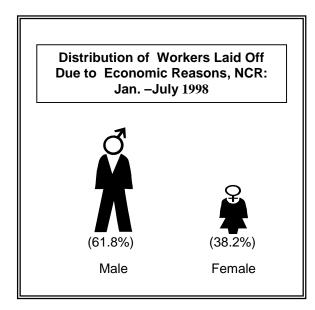

#### **SEX**

Based on the 19,926 displaced workers encoded by DOLE-NCR Office covering the period January to July 1998, data shows that establishment layoff has predominantly affected male workers who were mostly breadwinners of household. As a proportion to total affected workers, nearly two-thirds (61.8%) were male and the rest female (38.2 %).