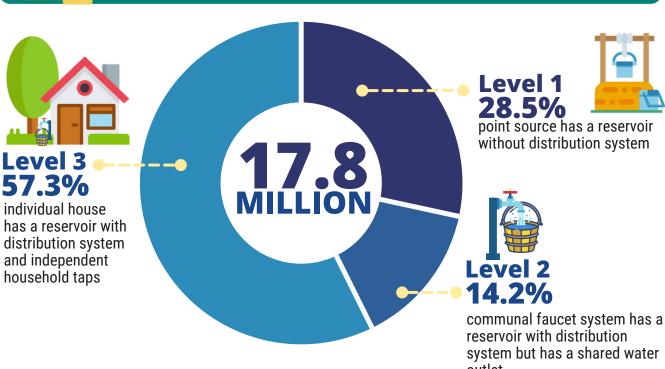

## HOUSEHOLD WITH ACCESS TO IMPROVED **WATER SUPPLY BY LEVEL, 2019**

Source: Department of Health