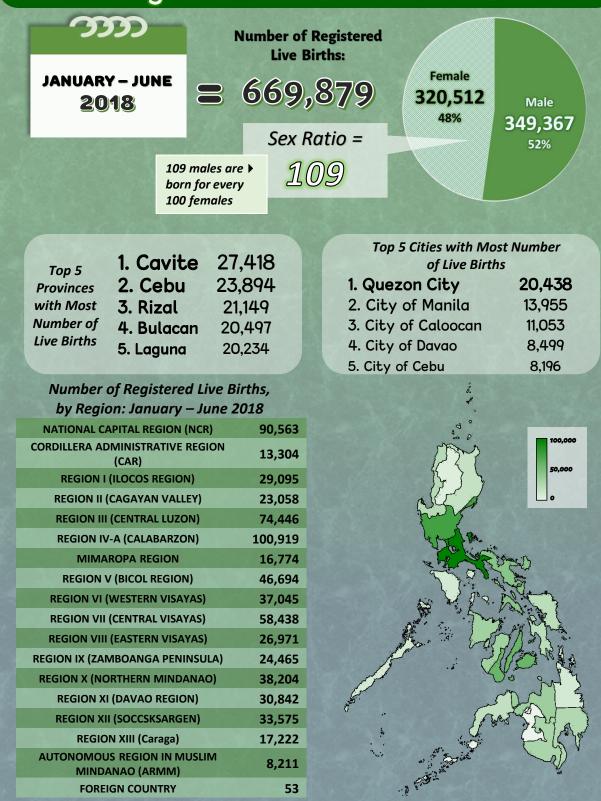

## Registered LIVE BIRTHS

Source: Philippine Statistics Authority, Civil Registration Service, Vital Statistics Division

**Note:** Figures are not adjusted for under-registration. The data presented herein are events that occurred from January to June 2018, registered at LCROs until July 2018 and submitted to PSA-CRS until August 2018.

Quarterly Counts on Vital Events for Second Quarter of 2018 at the provincial and municipal levels are also available at <a href="http://www.psa.gov.ph">www.psa.gov.ph</a>