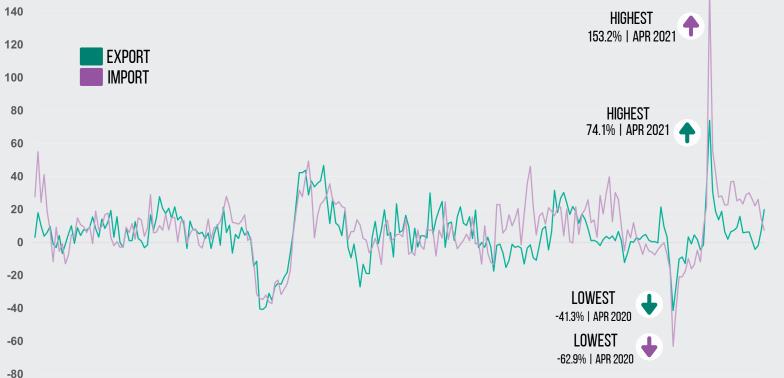

## YEAR-ON-YEAR GROWTH RATES OF EXPORT AND IMPORT: OCTOBER 2002 TO OCTOBER 2022

2002 - 10

2006 - 10

2010 - 10

Like us on Facebook /PSAgovph

2014 - 10

2018 - 10

2022 - 10