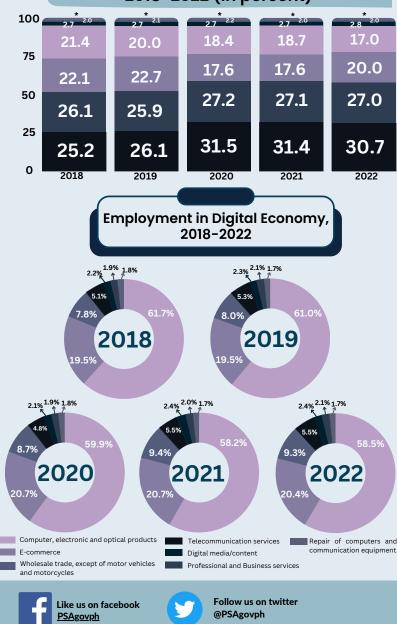

|                                                                                                       | • —                                                             |                                    |
|-------------------------------------------------------------------------------------------------------|-----------------------------------------------------------------|------------------------------------|
| Gross Value Added of Digital Economy<br>by sub-component, 2022<br>(percent share to total and levels) |                                                                 |                                    |
| ((( • 1)))                                                                                            | TELECOMMUNICATION<br>SERVICES                                   | 30.7 percent<br>PhP 638.09 billion |
|                                                                                                       | PROFESSIONAL AND<br>BUSINESS SERVICES                           | 27.0 percent<br>PhP 561.04 billion |
|                                                                                                       | E-COMMERCE                                                      | 20.0 percent<br>PhP 416.12 billion |
|                                                                                                       | COMPUTER, ELECTRONIC<br>AND OPTICAL PRODUCTS                    |                                    |
| •                                                                                                     | DIGITAL MEDIA/CONTENT                                           | 2.8 percent<br>PhP 57.41 billion   |
|                                                                                                       | WHOLESALE TRADE, EXCEPT<br>OF MOTOR VEHICLES AND<br>MOTORCYCLES | 2 () porcont                       |
|                                                                                                       | REPAIR OF COMPUTERS<br>AND COMMUNICATION<br>EQUIPMENT           | 0.5 percent<br>PhP 10.70 billion   |
|                                                                                                       |                                                                 |                                    |
| r of computers<br>Il figures are at                                                                   | and communication equipment has le                              | ess than 0.7 percent share         |