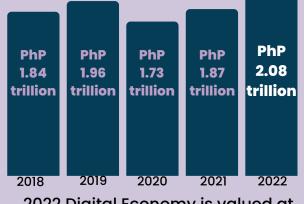

## Gross Value Added (GVA) of Digital Economy, 2018-2022

2022 Digital Economy is valued at PhP 2.08 trillion, which contributed 9.4 percent to the GDP

Percent Share to total Digital Economy, 2018-2022 (in percent)