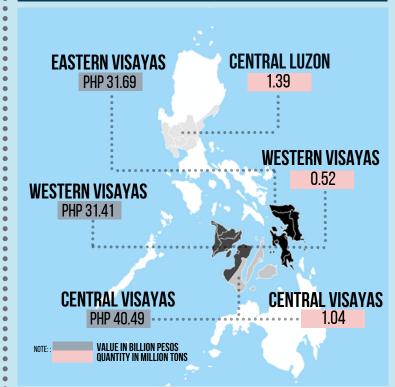

# **DOMESTIC TRADE STATISTICS**

## FOURTH QUARTER 2022 (PRELIMINARY)





PHP 162.74 BILLION







#### TOP THREE COMMODITIES IN TERMS OF VALUE

PHP 64.44 BILLION

PHP 34.32 BILLION

PHP 27.21 BILLION



MACHINFRY AND TRANSPORT EQUIPMENT



FOOD AND LIVE ANIMALS



MANUFACTURED GOODS **CLASSIFIED CHIEFLY BY MATERIAL** 

#### TOP THREE COMMODITIES IN TERMS OF QUANTITY

1.32 MILLION TONS

0.80 MILLION TONS

0.77 MILLION TONS



MINERAL FUELS. LUBRICANTS AND RELATED MATERIALS



FOOD AND LIVE ANIMALS



MACHINERY AND TRANSPORT **EQUIPMENT** 

#### TOP THREE REGIONS IN TERMS OF VALUE AND QUANTITY





### **VALUE BY MODE OF TRANSPORT**

**AIR** 























PHP 0.04 BILLION