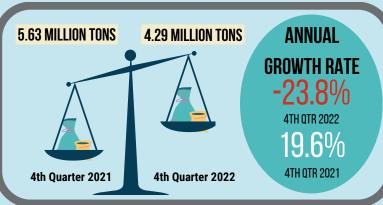

#### TOP THREE COMMODITIES IN TERMS OF QUANTITY

1.32 MILLION TONS

0.80 MILLION TONS

0.77 MILLION TONS

MINERAL FUELS. LUBRICANTS AND RELATED MATERIALS

FOOD AND LIVE ANIMALS

MACHINERY AND TRANSPORT **EQUIPMENT** 