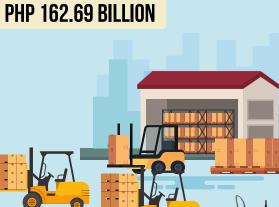

# **DOMESTIC TRADE STATISTICS**

## FOURTH QUARTER 2022 (PRELIMINARY)





PHP 162.74 BILLION







#### TOP THREE COMMODITIES IN TERMS OF VALUE

PHP 64.44 BILLION

PHP 34.32 BILLION

PHP 27.21 BILLION



MACHINFRY AND TRANSPORT EQUIPMENT



FOOD AND LIVE ANIMALS



MANUFACTURED GOODS **CLASSIFIED CHIEFLY BY MATERIAL** 

#### TOP THREE COMMODITIES IN TERMS OF QUANTITY

1.32 MILLION TONS

0.80 MILLION TONS

0.77 MILLION TONS



MINERAL FUELS. LUBRICANTS AND RELATED MATERIALS



FOOD AND LIVE ANIMALS



MACHINERY AND TRANSPORT **EQUIPMENT** 

#### TOP THREE REGIONS IN TERMS OF VALUE AND QUANTITY





### **VALUE BY MODE OF TRANSPORT**

**AIR** 























PHP 0.04 BILLION