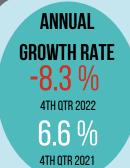

# **DOMESTIC TRADE STATISTICS**

## FOURTH QUARTER 2022 (PRELIMINARY)





PHP 162.74 BILLION







#### TOP THREE COMMODITIES IN TERMS OF VALUE

PHP 64.44 BILLION

PHP 34.32 BILLION

PHP 27.21 BILLION



MACHINFRY AND TRANSPORT EQUIPMENT



FOOD AND LIVE ANIMALS



MANUFACTURED GOODS **CLASSIFIED CHIEFLY BY MATERIAL** 

#### TOP THREE COMMODITIES IN TERMS OF QUANTITY

1.32 MILLION TONS

0.80 MILLION TONS

0.77 MILLION TONS



MINERAL FUELS. LUBRICANTS AND RELATED MATERIALS



FOOD AND LIVE ANIMALS



MACHINERY AND TRANSPORT **EQUIPMENT** 

#### TOP THREE REGIONS IN TERMS OF VALUE AND QUANTITY





### **VALUE BY MODE OF TRANSPORT**

**AIR** 























PHP 0.04 BILLION