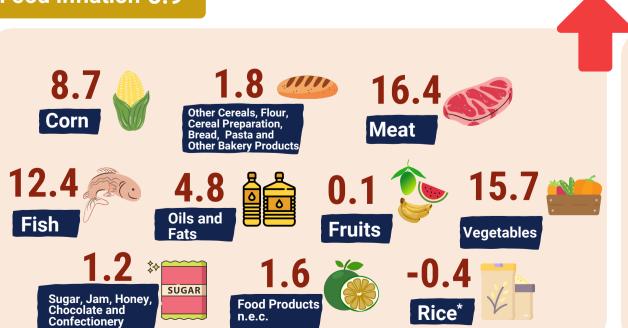

## **Major Commodity Groups**

### Food Inflation 6.9

increased relative to July 2021 Inflation
(\* decline is smaller compared to July 2021) same as July 2021 Inflation

Milk, Cheese & Eggs

CPIs and Inflation Rates by Province and Selected City are posted at https://openstat.psa.gov.ph/Database/Prices/PricesIndices