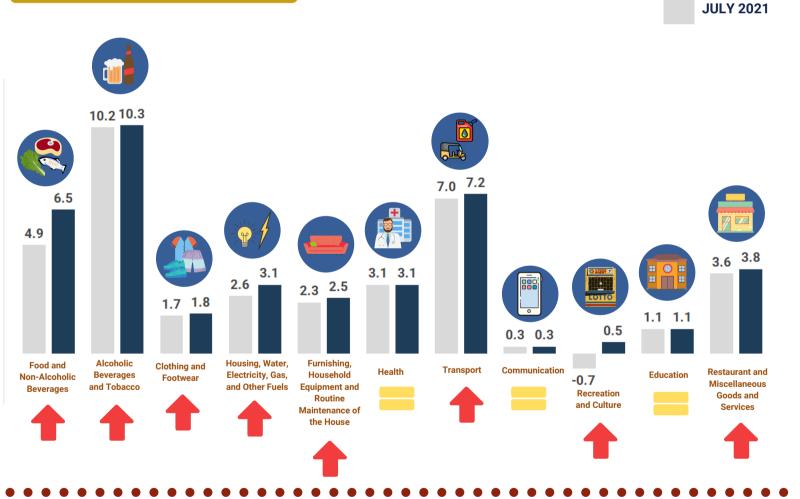

## **Major Commodity Groups**

### Food Inflation 6.9

increased relative to July 2021 Inflation
(\* decline is smaller compared to July 2021) same as July 2021 Inflation

Milk, Cheese & Eggs

CPIs and Inflation Rates by Province and Selected City are posted at https://openstat.psa.gov.ph/Database/Prices/PricesIndices