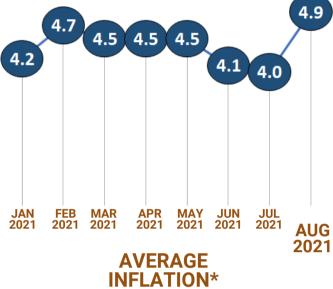

## **Monthly Inflation Rates**

\*Year-on-year change of average CPI for January to August, 2021 vs. 2020