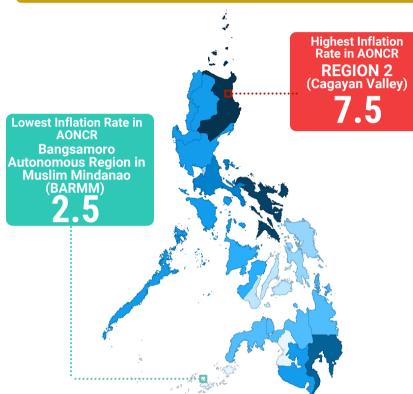

### PHILIPPINE INFLATION RATE AUGUST 2021 (2012=100)



#### **Headline Inflation Rate**



**National Capital Region (NCR)** 

**AUGUST** 



Areas Outside National Capital Region

(AONCR)

**AUGUST** 

**AUGUST 2021** 

## **Monthly Inflation Rates**



\*Year-on-year change of average CPI for January to August, 2021 vs. 2020

# **Inflation Rates for Areas Outside NCR**



## **Major Commodity Groups**



### Food Inflation 6.9



increased relative to July 2021 Inflation
(\* decline is smaller compared to July 2021) same as July 2021 Inflation



Milk, Cheese & Eggs

CPIs and Inflation Rates by Province and Selected City are posted at https://openstat.psa.gov.ph/Database/Prices/PricesIndices

http://www.psa.gov.ph