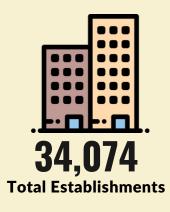

### **Establishment**

98.2%
with owned and used computers and communication equipment in their business operations

95.3% with internet access

33.2% with website

with owned and used computers and communication equipment in their business operations