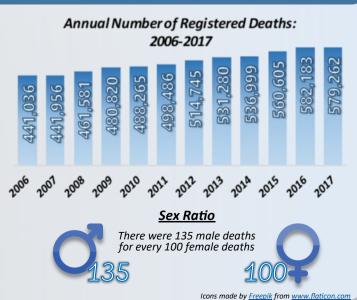

## Registration of Deaths: 2017

| Number of Registered Deaths,<br>by Region and Sex: 2017 |            |         |         |  |  |  |  |
|---------------------------------------------------------|------------|---------|---------|--|--|--|--|
| Region                                                  | Both Sexes | Male    | Female  |  |  |  |  |
| NCR                                                     | 75,188     | 43,099  | 32,089  |  |  |  |  |
| CAR                                                     | 8,176      | 4,748   | 3,428   |  |  |  |  |
| REGION I                                                | 34,427     | 19,243  | 15,184  |  |  |  |  |
| REGION II                                               | 21,115     | 12,399  | 8,716   |  |  |  |  |
| REGION III                                              | 67,987     | 38,663  | 29,324  |  |  |  |  |
| CALABARZON                                              | 84,971     | 48,736  | 36,235  |  |  |  |  |
| MIMAROPA                                                | 15,489     | 9,047   | 6,442   |  |  |  |  |
| REGION V                                                | 37,052     | 21,071  | 15,981  |  |  |  |  |
| REGION VI                                               | 50,703     | 29,043  | 21,660  |  |  |  |  |
| REGION VII                                              | 47,577     | 26,802  | 20,775  |  |  |  |  |
| REGION VIII                                             | 23,723     | 13,334  | 10,389  |  |  |  |  |
| REGION IX                                               | 17,124     | 9,883   | 7,241   |  |  |  |  |
| REGION X                                                | 26,068     | 15,058  | 11,010  |  |  |  |  |
| REGION XI                                               | 29,416     | 17,478  | 11,938  |  |  |  |  |
| REGION XII                                              | 21,697     | 13,115  | 8,582   |  |  |  |  |
| REGION XIII                                             | 14,928     | 8,589   | 6,339   |  |  |  |  |
| ARMM                                                    | 3,038      | 1,795   | 1,243   |  |  |  |  |
| FOREIGN COUNTRY                                         | 583        | 426     | 157     |  |  |  |  |
| TOTAL                                                   | 579,262    | 332,529 | 246,733 |  |  |  |  |