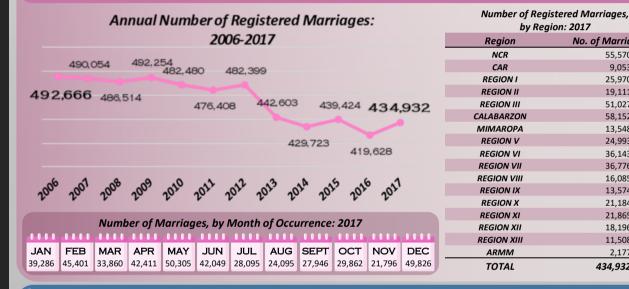

## Registration of Marriages: 2012

No. of Marriages

55,570

9.053

25,970

19,111

51.027

58,152

13,548

24,993

36,143

36,776

16,085

13,574

21.184

21,865

18,196

11.508

2,177

434,932

Source: Philippine Statistics Authority, Civil Registration Service, Vital Statistics Division Note: Figures are not adjusted for under-registration.

> The data presented herein are events occurred from January to December 2017, registered at LCROs until January 2018 and submitted to PSA until March 2018. Preliminary Statistics on Vital Events for 2017 at the provincial and municipal levels are also available at www.psa.aov.ph